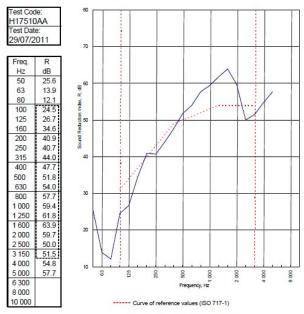

## System Performance Breakdown

Fire Resistance:

BS476 Part 22:1987:

Test Ref & Date or Applied Ref & Report:

Max Height: Thickness:

Duty Grade: BS 5234: Part 2:1992:

Sound Insulation:

60/60 Minutes (Integrity/Insulation).

- BRE Report P102396-1011C

Refer to Speedline Specification Clause

142 mm. (At Base Track, Excluding Finishes)

Severe - Annexes A-F

50 RwdB, Date Tested or Assessed Against - 70-S-59

TESTED AT ONE OF THE UKAS ACCREDITED LABORATORIES BELOW